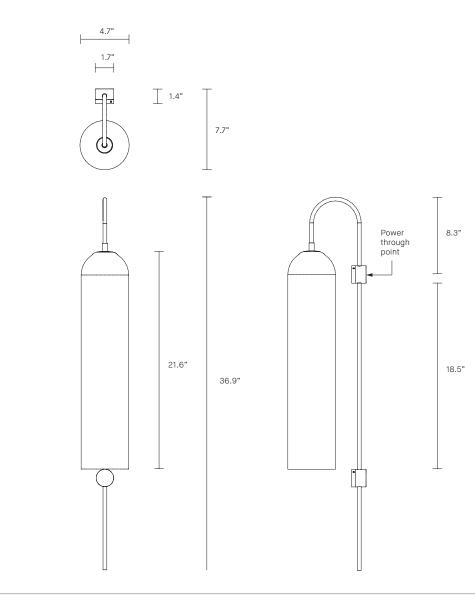

# INSTALLATION

Supplied with mounting plate to fit 4.0/3.5 Jbox

Escutcheons may be ordered to conceal Jbox openings where needed

## WEIGHT

10lb