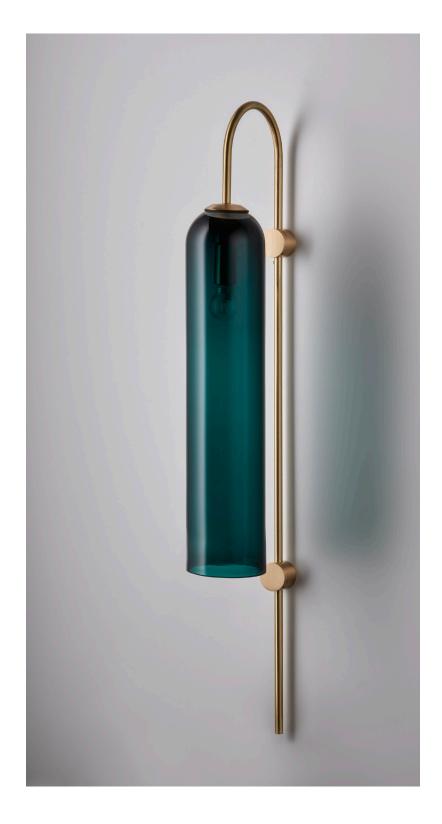

GLIDE WALL SCONCE

UL SPECIFICATION SHEET

ARTICOLO

GLIDE WALL SCONCE

NORTH AMERICA

FL\_GWS\_S\_L\_19V1

### ABOUT FLOAT

Float is a collection of refined lighting informed by glamorous design cues of a bygone era and defined by its soaring cylindrical form.

The collection continues Articolo's exploration of the richly storied nature of artisanship. Each mouth-blown piece is tirelessly perfected and uniquely individual. Born as an acclaimed Wall Sconce, today Float is also available as a Pendant and Table Lamp in multiple iterations

#### SHADE COMBINATIONS

Snow Drunken Emerald (cover) Smoke Grey Clear