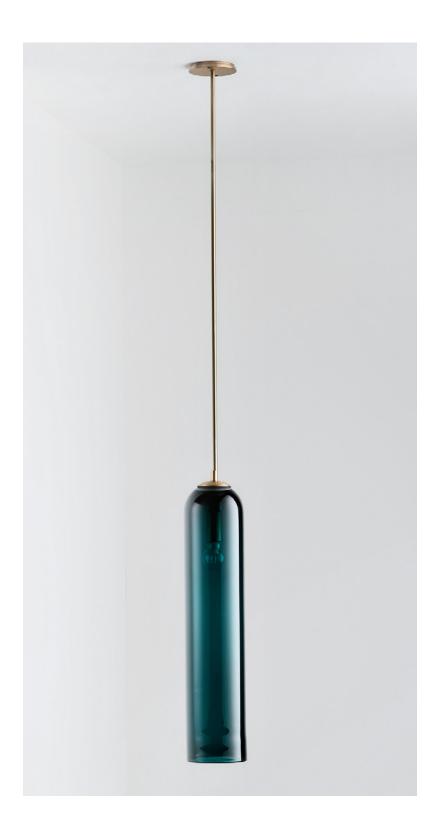

## Pendant

The sleek and sophisticated Float is reminiscent of Hollywood glamour from yesteryear.

Float's elongated proportions, striking coloured glass and sweeping brass stem reflect a sense of luxurious refinement, while its simplicity of form adds a modern touch to the design. The balance of classic and contemporary influences, result in a graceful grandeur accentuated in the soaring cylindrical shade.

Shade Height 550mm Diameter 120mm **Fitting finishes**Brass

Shade combinations

Snow (frosted white glass) Drunken emerald (emerald green glass)