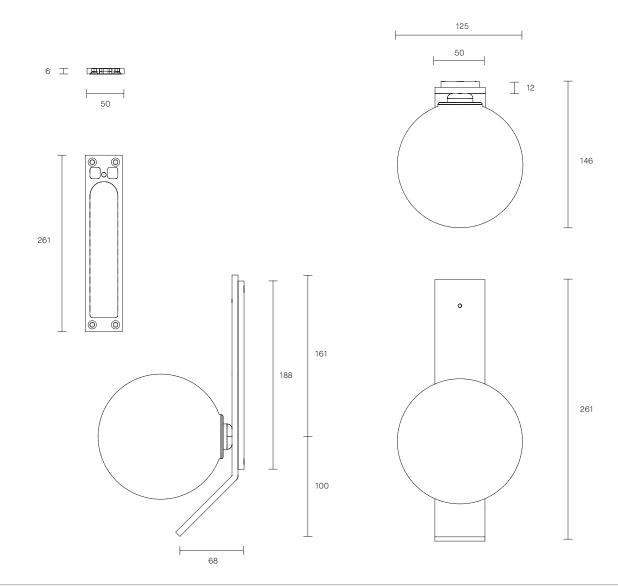

## ABOUT SPOTI

Individual in form and materiality, the Spoti Ball Wall Sconce is a playful, innovative and graceful at once. Carefully brought to life by artisan hands, the attention to detail in the craftsmanship of Spoti makes each light an enduring work of art.

The elegant orbs are made from mouthblown glass with either black or white spots that throw intriguing ocelot patterns across a wall when the Spoti ball is lit.

Spoti ball is removable for easy cleaning