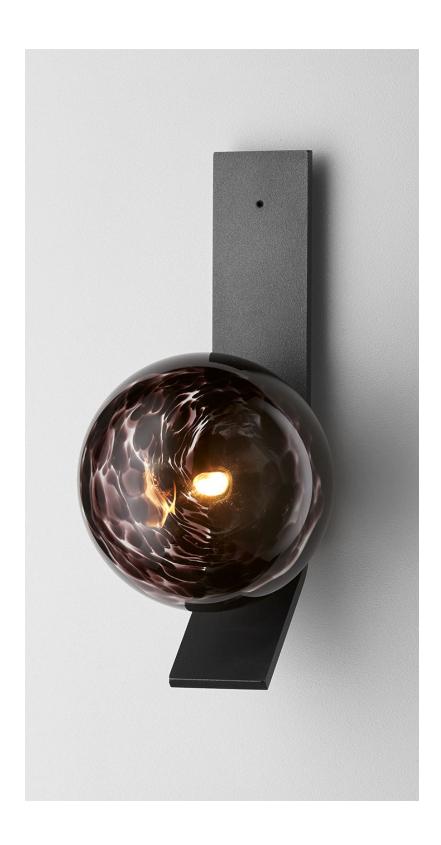

## ABOUT SPOTI

Individual in form and materiality, the Spoti Ball Wall Sconce is a playful, innovative and graceful at once. Carefully brought to life by artisan hands, the attention to detail in the craftsmanship of Spoti makes each light an enduring work of art.

The elegant orbs are made from mouthblown glass with either black or white spots that throw intriguing ocelot patterns across a wall when the Spoti ball is lit.

Spoti ball is removable for easy cleaning