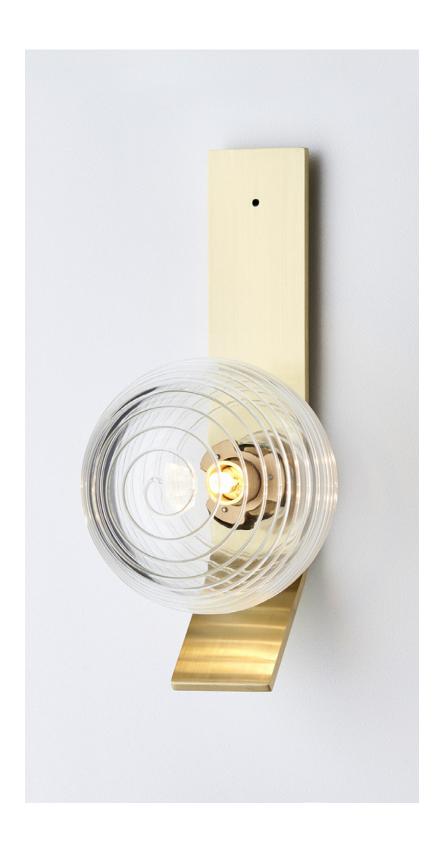

Wall Sconce With Kick

Characterised by its distinctive spiral glass line detailing, Stringi is quietly hypnotic and references an exceptional luxury and enduring elegance.

Once lit, the harmony of the fine glass materiality and this handcrafted detail throw superb fine-line patterning onto surrounding walls.

Stringi ball is removable for easy cleaning.