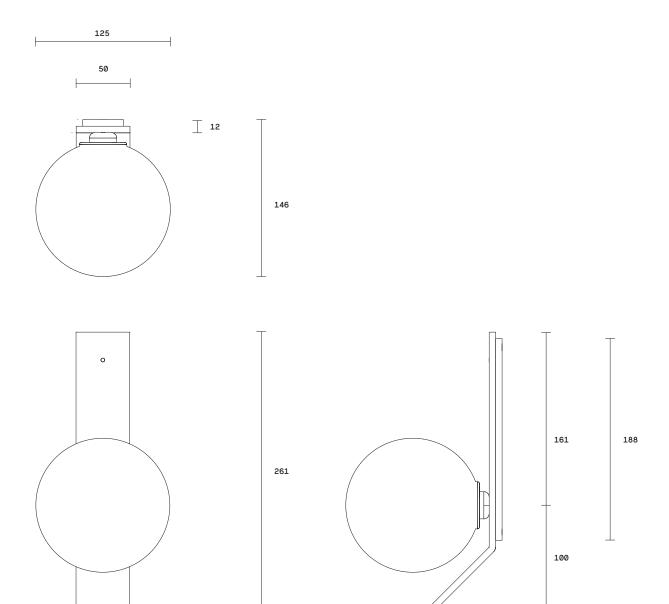

Wall Sconce With Kick



Characterised by its distinctive spiral glass line detailing, Stringi is quietly hypnotic and references an exceptional luxury and enduring elegance.

Once lit, the harmony of the fine glass materiality and this handcrafted detail throw superb fine-line patterning onto surrounding walls.

Stringi ball is removable for easy cleaning.

# **Lead time** 8 weeks

## Light source

12V, G4 1.5W LED (2700k) Requires driver / transformer installation Dimmable upon request

#### **Dimensions**

Backplate Width 50mm Height 261mm

Shade

Diameter 125mm

#### Fitting designs

Kick Flat Round

## Fitting finishes

Articolo black Matte white Brass Mid bronze

### Shade combinations

Clear Smoke