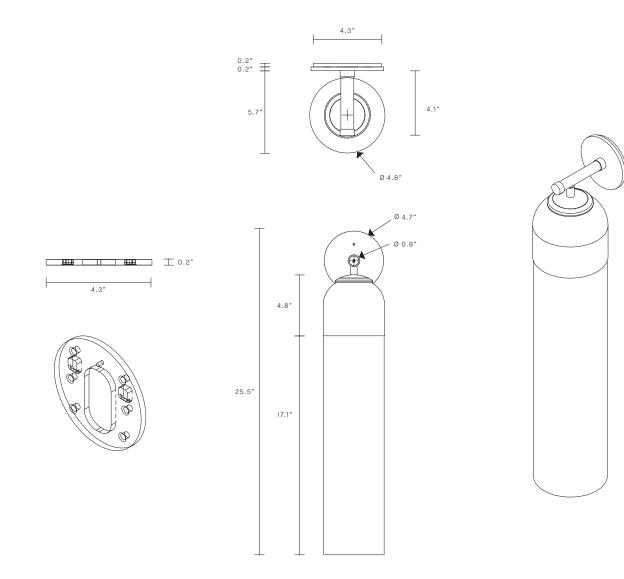

#### INSTALLATION

Supplied with mounting plate to fit 4.0/3.5 Jbox

Escutcheons may be ordered to conceal Jbox openings where needed

# WEIGHT

10lb