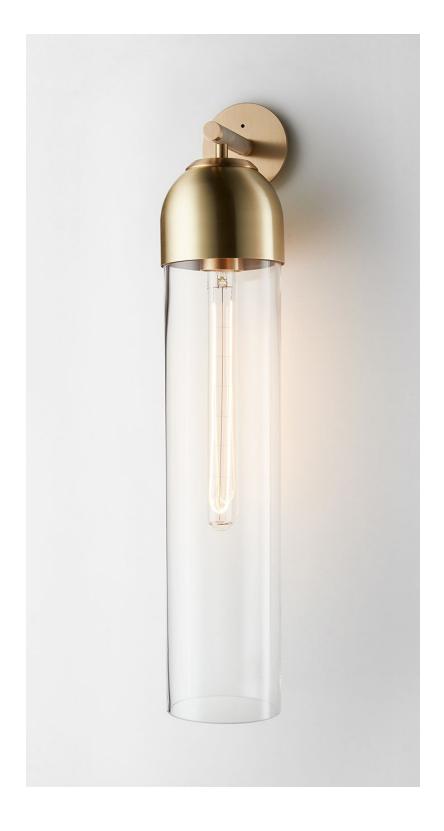

## ABOUT FLOAT

Float is a collection of refined lighting informed by glamorous design cues of a bygone era and defined by its soaring cylindrical form.

The collection continues Articolo's exploration of the richly storied nature of artisanship. Each mouth-blown piece is tirelessly perfected and uniquely individual. Born as an acclaimed Wall Sconce, today Float is also available as a Pendant and Table Lamp in multiple iterations

### 8 - 10 weeks

LIGHT SOURCE 110V E26 T9 long 4W LED tube 2700K 450 lumens

Dimmable

## FITTING FINISHES

Brass (cover) Mid Bronze Articolo Black Matte White Satin Nickel

## SHADE COMBINATIONS

Clear (cover) Grey Snow Drunken emerald Smoke