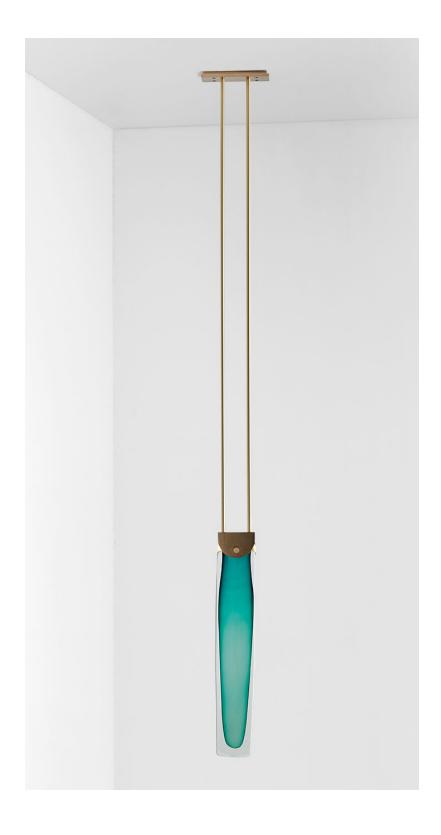

ABOUT SLAB

Slab is a lighting design 12 months in the making. Exploring the artisanal quality of mouth-blown glass to dramatic effect, each sculptural piece is distinguished by its unpredictable, elongated organic form.

Available as both Pendant and Wall Sconce, the striking light has been imagined in clear glass with the addition of striking jewel tones, or in Articolo's signature 'effervescent' mouthblown finish known as Fizi.