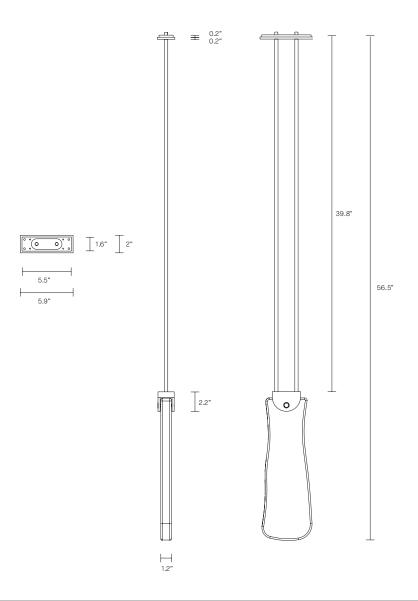

LEAD TIME

8 - 10 weeks

LIGHT SOURCE 24V 1.8W LED Strip

3000K

Driver supplied Hafele, LED driver Constant Voltage 24V

WEIGHT

11.5lb

FITTING FINISH