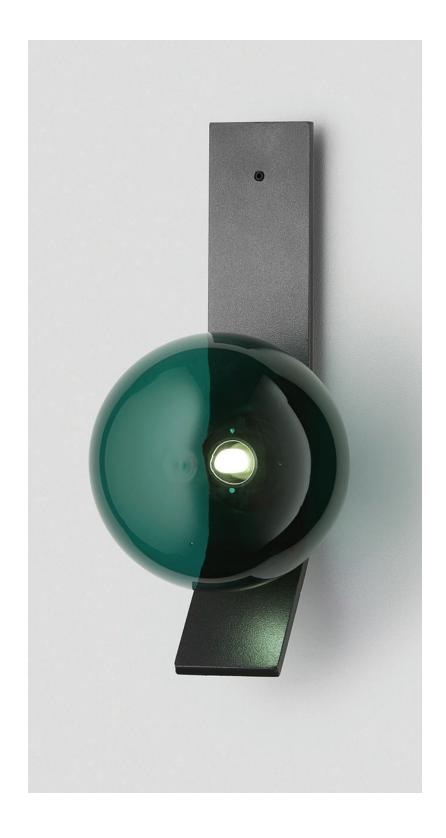

### ABOUT DUO

The Duo's simple yet elegant shape draws the eye to its unique materiality, demonstrating the fluidity of form in mouth-blown glass through a compelling design.

Duo's understated and restrained refinement responds admirably to a range of materials palettes suitable for both residential and commercial interiors. Established by the exploration of tone found in mouth blown glass Duo has been redefined in Articolo's signature drunken emerald, available in both Wall Sconce and Pendant.