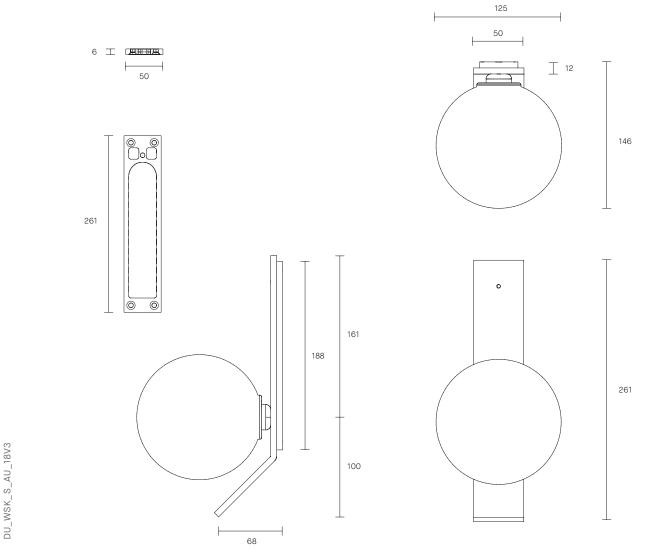

#### DIMENSIONS

Backplate Width 50mm Height 261mm

Shade Diameter 125mm

WEIGHT 2kg