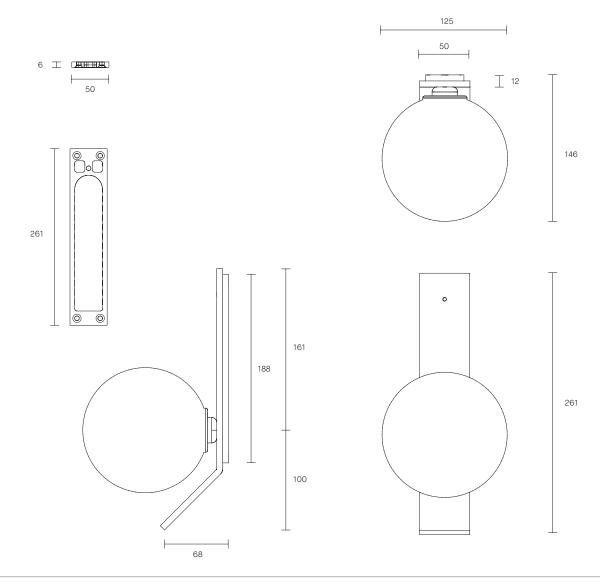

## DIMENSIONS

Backplate Width 50mm Height 261mm

Shade

Diameter 125mm

## WEIGHT

2kg