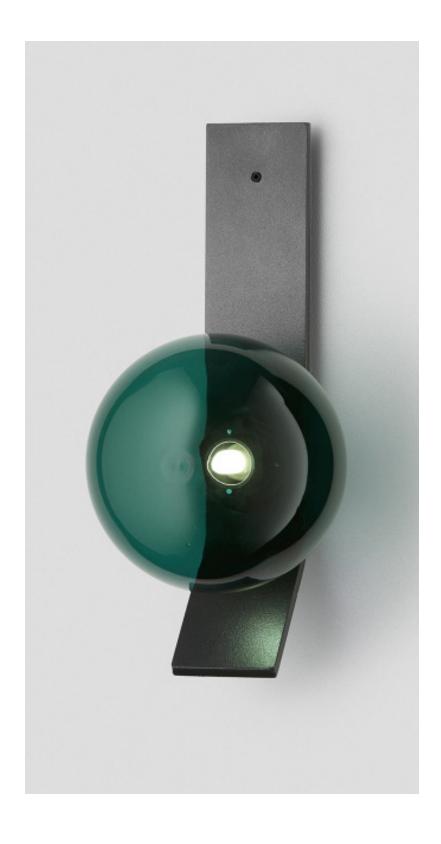

# ABOUT DUO

The Duo's simple yet elegant shape draws the eye to its unique materiality, demonstrating the fluidity of form in mouth-blown glass through a compelling design.

Duo's understated and restrained refinement responds admirably to a range of materials palettes suitable for both residential and commercial interiors. Established by the exploration of tone found in mouth blown glass Duo has been redefined in Articolo's signature drunken emerald, available in both Wall Sconce and Pendant.

# FITTING DESIGN

Kick (cover) Round Flat

#### FITTING FINISH

Articolo Black (cover)
Matte White
Brass
Mid Bronze

#### SHADE COMBINATION

Grey with Clear Smoke with Clear