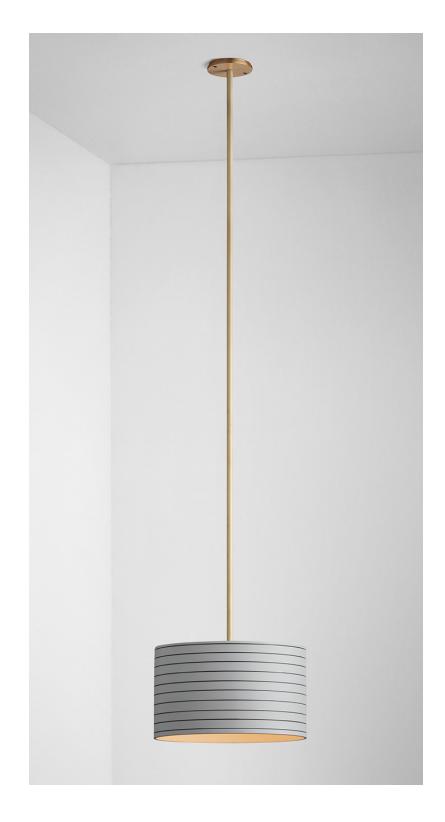

### ABOUT BANDED

Banded sees Articolo marry its contemporary design philosophy with centuries-old Japanese artisanship.

Each shade is produced by hand in Arita, Japan; a town famed for its porcelain and hand-painted finishes for over 200 years.

These superb art forms feature a custom designed light source, tirelessly perfected for the ultimate luminescent glow.

#### FITTING FINISHES

UL SPECIFICATION SHEET

NORTH AMERICA

Brass (cover) Mid Bronze Articolo Black

SHADE COMBINATIONS Striped (cover) Black / White