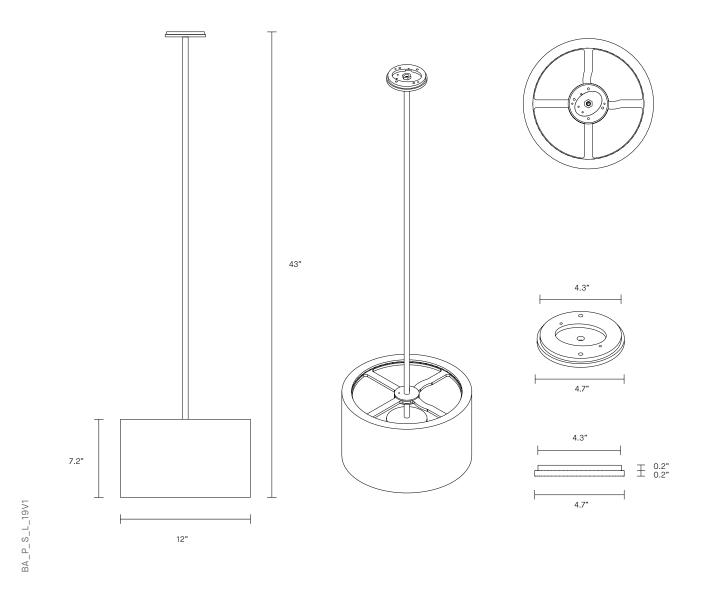

#### lead time 8 - 10 weeks

LIGHT SOURCE 12V LED Board

Supplied with external driver (Hatch RS12-15M-LED; 2.25"x1.25"x0.75")

Dimmable (Luxtron/Diva/CL)

#### INSTALLATION

Supplied with mounting plate to fit 4.0/3.5 Jbox

WEIGHT

11.5lb