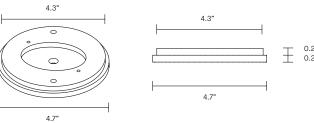

LONG PENDANT

NORTH AMERICA



A\_PL\_S\_L\_19V1



#### ABOUT SCANDAL

Scandal is a collection of Pendants and Wall Sconces that casts a slim and finely considered silhouette.

Notable for its barrel-like cuff and inlaid with exquisite brass mesh hand-woven in Paris,

Scandal's elongated proportions are capped end-to-end by rounded glass that conceals the light source, exemplifying the quiet brilliance of artisanal glass and metalwork.

### LEAD TIME

8 - 10 weeks

#### LIGHT SOURCE

2 x 12V 5W LED MR16 GU5.3 345 Lumens

Supplied with external driver (Hatch RS12-15M-LED 2.25x1.25x0.75)

Dimmable (Luxtron/Diva/CL)

# INSTALLATION

Supplied with mounting plate to fit 4.0/3.5 Jbox

### WEIGHT

15.5lb

#### FITTING FINISHES

Brass (cover) Mid Bronze

Satin Nickel

# INLAY

Bronze Mesh (cover) Brass Mesh Latte Leather

# SHADE COMBINATIONS

W