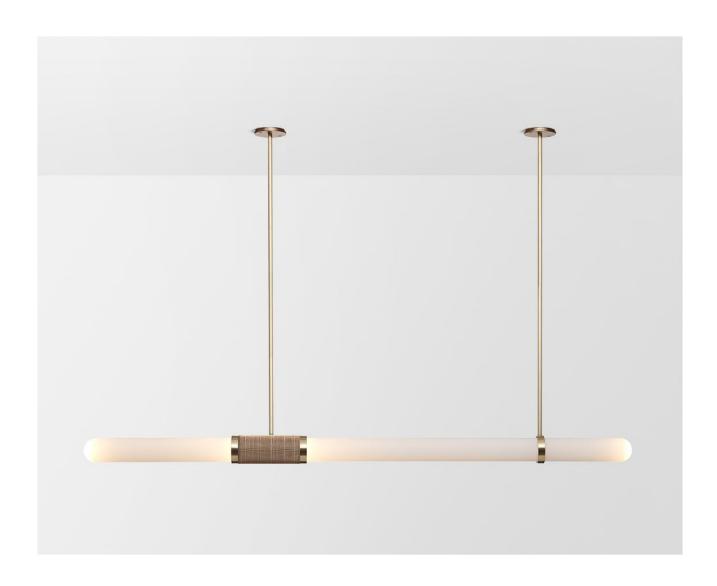

#### ABOUT SCANDAL

Scandal is a collection of Pendants and Wall Sconces that casts a slim and finely considered silhouette.

Notable for its barrel-like cuff and inlaid with exquisite brass mesh hand-woven in Paris,

Scandal's elongated proportions are capped end-to-end by rounded glass that conceals the light source, exemplifying the quiet brilliance of artisanal glass and metalwork.