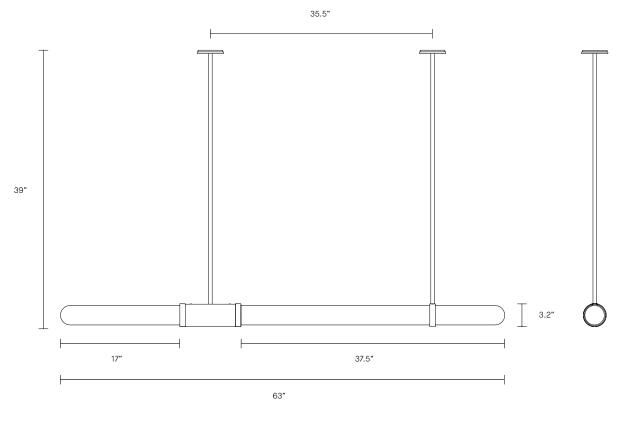

#### ABOUT SCANDAL

Scandal is a collection of Pendants and Wall Sconces that casts a slim and finely considered silhouette.

Notable for its barrel-like cuff and inlaid with exquisite brass mesh hand-woven in Paris,

Scandal's elongated proportions are capped end-to-end by rounded glass that conceals the light source, exemplifying the quiet brilliance of artisanal glass and metalwork.