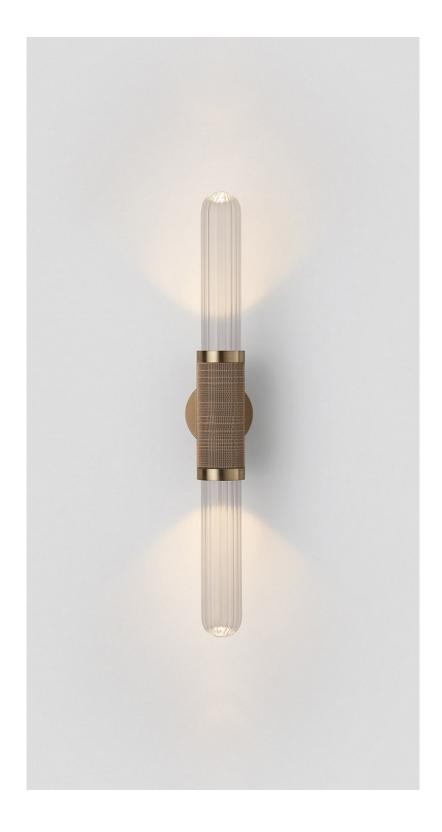

# ABOUT SCANDAL

Scandal is a collection of Pendants and Wall Sconces that casts a slim and finely considered silhouette.

Notable for its barrel-like cuff and inlaid with exquisite Antique Brass Mesh or Latte Leather, Scandal's elongated proportions are capped end-to-end by rounded glass that conceals the light source, exemplifying the quiet brilliance of artisanal glass and metalwork.

# FITTING FINISHES

Brass (cover) Mid Bronze Satin Nickel

# INLAY

Antique Brass Mesh (cover) Latte Leather

SHADE COMBINATIONS White Frost

Clear Fluted (cover)