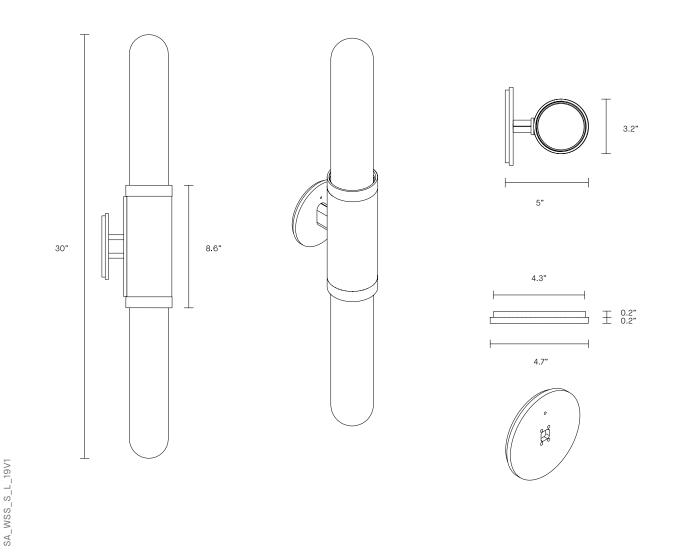

#### LEAD TIME 8 - 10 weeks

LIGHT SOURCE 2 x 12V 7.5W LED MR16 GU5.3 .

700 Lumens Total

Supplied with external driver (Hatch RS12-15M-LED 2.25x1.25x0.75)

Dimmable (Luxtron/Diva/CL)

INSTALLATION Supplied with mounting plate to fit 4.0/3.5 Jbox

WEIGHT

11 lb