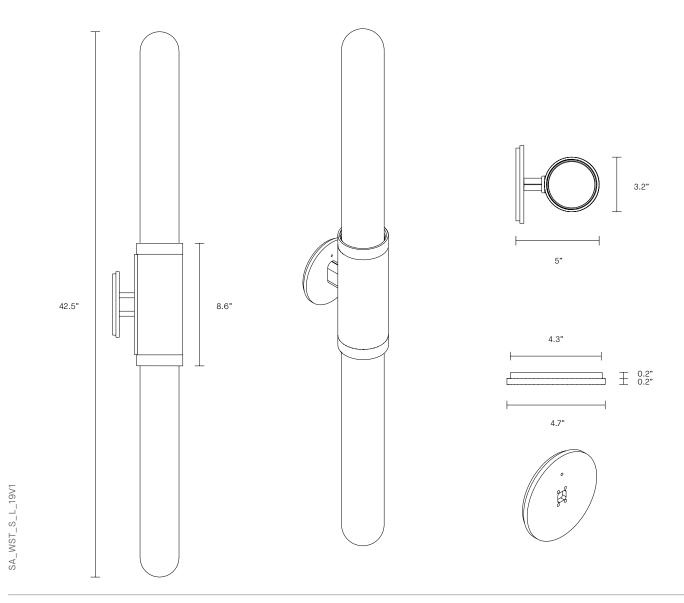

# lead time 8 - 10 weeks

LIGHT SOURCE 2 x 12V 5W LED MR16 GU5.3 345 Lumens

Supplied with external driver (Hatch RS12-15M-LED 2.25x1.25x0.75)

Dimmable (Luxtron/Diva/CL)

INSTALLATION Supplied with mounting plate to fit 4.0/3.5 Jbox

WEIGHT

11 lb