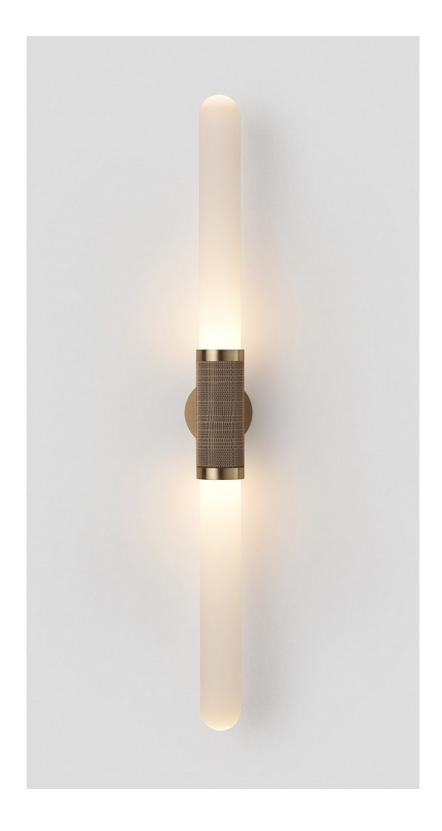

# ABOUT SCANDAL

Scandal is a collection of Pendants and Wall Sconces that casts a slim and finely considered silhouette.

Notable for its barrel-like cuff and inlaid with exquisite brass mesh hand-woven in Paris,

Scandal's elongated proportions are capped end-to-end by rounded glass that conceals the light source, exemplifying the quiet brilliance of artisanal glass and metalwork.